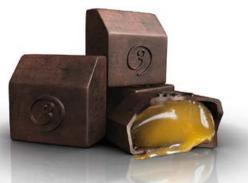

# $\bigcirc$

Coarsely minced sweet and salty Iranian pistachios blended with a creamy pistachio-almond paste and surrounded by a couverture of 40% Ivory Coast milk chocolate.

Ingredients: 40% milk chocolate (sugar, cocoa butter, whole milk powder, cocoa paste, skimmed milk powder, emulsifier: GMO-free soya lecithin, natural vanilla flavoring), sugar, marzipan [11%] (almond, sugar, water, invert sugar, humectant: sorbitol, invertase), cocoa butter, water, pistachio paste [6%] (almond, pistachio, sugar, hazelnut oil, coloring E140, natural flavoring, emulsifier: GMO-free soya lecithin), pistachio [3%], hazelnut, glucose syrup, stabilizer: sorbitol.

Allergens: Contains soya, milk, nuts and sulfites. May contain traces of peanut, sesame, gluten and egg.

|                         | Nutrition Facts per 100g |
|-------------------------|--------------------------|
| Calories (kJ)           | 2178                     |
| Calories (kcal)         | 522                      |
| Total fat (g)           | 36.24                    |
| Saturated fat (g)       | 17.65                    |
| Total Carbohydrates (g) | 42.69                    |
| Sugars (g)              | 38.3                     |
| Proteins (g)            | 6.62                     |
| Salt (g)                | 0.08                     |