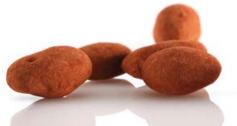

# Chocamandines

Our master chocolatier gently roasts almonds from Valencia until their full, robust, nutty flavor peaks. Each almond is then drowned in 40% milk chocolate from Ivory Coast, Venezuelan and Madagascan blend 70% dark chocolate and rolled in cocoa powder.

Ingredients: Almond [44%], 40% milk chocolate (sugar, cocoa butter, whole milk powder, cocoa mass, skimmed milk powder, emulsifier: GMO-free soya lecithin, natural vanilla flavoring), sugar, 70% dark chocolate (cocoa mass, sugar, cocoa butter, emulsifier: GMO-free soya lecithin), water, cocoa powder and butter.