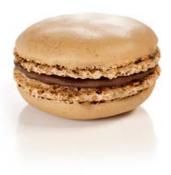

## Macarons

#### Signature Assortment

Ingredients: Sugar, almond, egg white, cream, cocoa butter, whole milk powder, raspberry, cocoa mass, pistachio, butter, cocoa powder, coffee, potato starch, pecan, stabiliser (sorbitol), colour (caramelised sugar), skimmed milk powder, glucose syrup, colours (malted barley extract (gluten), safflower extract), lemon, fruit pectin, vanilla pod, colours (concentrated beetroot juice, concentrated acerola juice), emulsifier (soya lecithin), salt flower, saccharose, whey powder (whey), natural vanilla flavour, vanilla powder, maltodextrin, colour (lemon juice), invertase, trehalose, colour (spirulina concentrate).

Allergens: Contains nuts, egg, milk, gluten, soya. May contain traces of other nuts, peanuts, sesame.

|                         | Nutrition Facts per 100g |
|-------------------------|--------------------------|
| Calories (kJ)           | 1634                     |
| Calories (kcal)         | 389                      |
| Total fat (g)           | 12                       |
| Saturated fat (g)       | 4                        |
| Total Carbohydrates (g) | 65                       |
| Sugars (g)              | 64                       |
| Proteins (g)            | 4.1                      |
| Salt (g)                | 0.08                     |