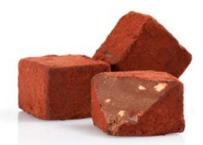

Made from slow-roasted Piedmont hazelnuts, this rich praline is surrounded by a couverture of 40% Ivory Coast milk chocolate that is permeated with crunchy bits of California almonds.

Ingredients: 40% milk chocolate (sugar, cocoa butter, whole milk powder, cocoa paste, skimmed milk powder, emulsifier: GMO-free soya lecithin, natural vanilla flavoring), hazelnut [23%], sugar, cocoa butter, water, minced almond [1.8%], stabilizer: sorbitol.