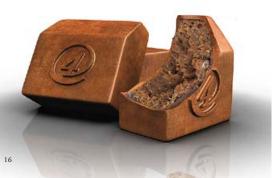

## (4)

A couverture of rich 40% Ivory Coast milk chocolate surrounding a praliné handmade with roasted Valencia almonds and peanuts from China. Ingredients: 40% milk chocolate (sugar, cocoa butter, whole milk powder, cocoa paste, skimmed milk powder, emulsifier: GMO-free soya lecithin, natural vanilla flavoring), almond, peanut [11%], sugar, cocoa butter, water, stabilizer: sorbitol.