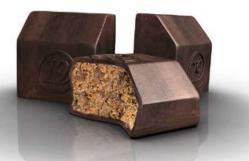

10

Italian gianduja praliné handmade with Piedmont hazelnuts and Venezuelan dark chocolate covered in 40% Ivory Coast milk chocolate.

Ingredients: 40% milk chocolate (sugar, cocoa butter, whole milk powder, cocoa paste, skimmed milk powder, emulsifier: GMO-free soya lecithin, natural vanilla flavoring), 70% dark chocolate (cocoa paste, sugar, cocoa butter, emulsifier: GMO-free soya lecithin), hazelnut paste [18%] (100% hazelnut), hazelnut [12%], sugar, water, stabilizer: sorbitol.