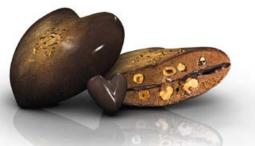

# My Heart

A 4 inch wide, half-pound chocolate heart made of pure love and chocolate. It is the perfect marriage of intensely aromatic Venezuelan and Madagascan blend 70% dark chocolate conveying a spicy and flowery experience with a sensual praline studded with slowroasted caramelized Piedmont hazelnuts.

Ingredients: 70% dark chocolate (cocoa paste, sugar, cocoa butter, emulsifier: GMO-free soya lecithin), hazelnut [33%], sugar, cocoa butter, 40% milk chocolate (sugar, cocoa butter, whole milk powder, cocoa paste, skimmed milk powder, cocoa paste, skimmed milk powder, availla flavoring), food lacquer, stabilizer: sorbitol, butter, coloring agent (E172).