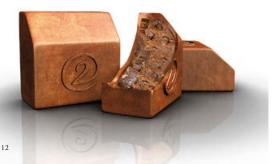

## (4)

A couverture of rich 40% Ivory Coast milk chocolate surrounding a praliné handmade with roasted Valencia almonds and peanuts from China. Ingredients: 40% milk chocolate (sugar, cocoa butter, whole milk powder, cocoa paste, skimmed milk powder, emulsifier: GMO-free soya lecithin, natural vanilla flavoring), almond, peanut [11%], sugar, cocoa butter, water, stabilizer: sorbitol.