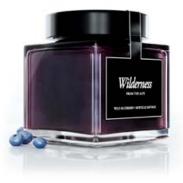

# Wild Blueberry Jam

Unleash the untamed essence of the Italian Alps in every spoonful of our wild blueberry jam, these small blue berries overflow with intense flavors and a character unlike any other.

**Ingredients:** Blueberry (60%), sugar (40%), pectin.

|                         | Nutrition Facts per 100g |
|-------------------------|--------------------------|
| Calories (kJ)           | 930                      |
| Calories (kcal)         | 219                      |
| Total fat (g)           | 0                        |
| Saturated fat (g)       | 0                        |
| Total Carbohydrates (g) | 46.4                     |
| Sugars (g)              | 46.4                     |
| Proteins (g)            | 0.4                      |
| Salt (g)                | 0                        |

Store in dry and cool place and refrigerate 2 months maximum after opening.