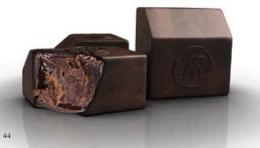

A deeply flavored, rich 62% Venezuelan dark chocolate ganache covered with Venezuelan and Madagascan blend 70% dark chocolate.

Ingredients: 70% dark chocolate [45%] (cocoa paste, sugar, cocoa butter, emulsifier: GMO-free soya lecithin), 62% dark chocolate [25%] (cocoa paste, sugar, emulsifier: GMO-free soya lecithin), cream, unsweetened semi-skimmed milk [7%], stabilizer: sorbitol, butter, invert sugar, dextrose, glucose syrup.