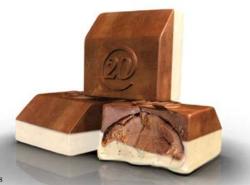

# $(\mathbb{Z})$

Our flagship Z chocolate combines two of our favorite recipes: a soft, sweet and salty caramel and a crunchy praliné made from slow-roasted Piedmont hazelnuts. The Z chocolate comes in your choice of three couvertures: white chocolate, 40% Ivory Coast milk chocolate or Venezuelan and Madagascan blend 70% dark chocolate.