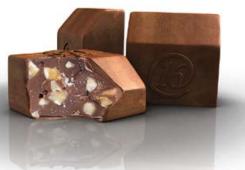

## (4)

A couverture of rich 40% Ivory Coast milk chocolate surrounding a praliné handmade with roasted Valencia almonds and peanuts from China. Ingredients: 40% milk chocolate (sugar, cocoa butter, whole milk powder, cocoa paste, skimmed milk powder, emulsifier: GMO-free soya lecithin, natural vanilla flavoring), almond, peanut [11%], sugar, cocoa butter, water, stabilizer: sorbitol.