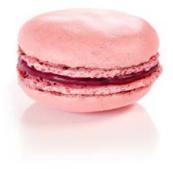

# Macarons

#### **Temptation Assortment**

Ingredients: Sugar, almond, egg white, cream, lemon, cocca butter, whole milk powder, blackcurrant, butter, pecan nuts, glucose syrup, passion fruit, mango, potato starch, Morello cherry, colour (safflower extract), Tonka bean, grapeseed oil, occoa mass, skimmed milk powder, stabiliser (sorbitol), colours (concentrated beetroot juice, concentrated acerola juice), fruit pectin, emulsifier (soya lecithin), colours (caramelised sugar, concentrated black carrot juice), sucrose, whey powder, natural vanilla flavouring, natural rose flavouring, maltodextrin, colour (lemon juice), salt flower.