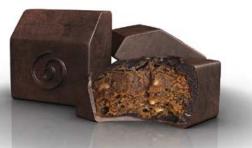

10

Italian gianduja praliné handmade with Piedmont hazelnuts and Venezuelan dark chocolate covered in 40% Ivory Coast milk chocolate.

Ingredients: 40% milk chocolate (sugar, cocoa butter, whole milk powder, cocoa paste, skimmed milk powder, emulsifier: GMO-free soya lecithin, natural vanilla flavoring), 70% dark chocolate (cocoa paste, sugar, cocoa butter, emulsifier: GMO-free soya lecithin), hazelnut paste [18%] (100% hazelnut), hazelnut [12%], sugar, water, stabilizer: sorbitol.