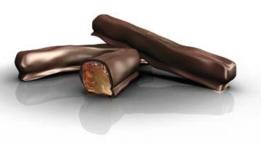

# Orangettes

Tangy strips of candied orange peel surrounded by a delicate layer of Venezuelan and Madagascan blend 70% dark chocolate.

**Ingredients:** Candied orange [56%] (fruit 70%, glucose, sugar, preserving (E220)), 70% dark chocolate (cocoa paste, sugar, cocoa butter, emulsifier: soya lecithin).