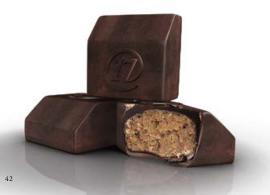

## (4)

A couverture of rich 40% Ivory Coast milk chocolate surrounding a praliné handmade with roasted Valencia almonds and peanuts from China. Ingredients: 40% milk chocolate (sugar, cocoa butter, whole milk powder, cocoa paste, skimmed milk powder, emulsifier: GMO-free soya lecithin, natural vanilla flavoring), almond, peanut [11%], sugar, cocoa butter, water, stabilizer: sorbitol.