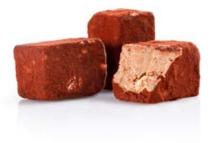

# Alizé 0% Sugar

Sugar-free chocolate truffles combining the bitterness of its intense chocolate ganache with the soft hazelnut paste from Piedmont, Italy, pure cocoa from Madagascar, cocoa butter from Switzerland, cocoa powder from the Netherlands, and chopped almonds from the United States.

Ingredients: Hazelnut, cocoa butter, cocoa paste, cocoa powder, almond.

Allergens: Contains nuts. May contain traces of soy, milk, peanut, sesame, gluten, egg.

|                         | Nutrition Facts per 100g |
|-------------------------|--------------------------|
| Calories (kJ)           | 2798                     |
| Calories (kcal)         | 674                      |
| Total fat (g)           | 63                       |
| Saturated fat (g)       | 17                       |
| Total Carbohydrates (g) | 6                        |
| Sugars (g)              | 2.8                      |
| Proteins (g)            | 12                       |
| Salt (g)                | 0.03                     |