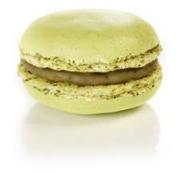

## Macarons

#### Signature Assortment

Ingredients: Sugar, almond, egg white, cream, cocoa butter, whole milk powder, raspberry, cocoa mass, pistachio, butter, cocoa powder, coffee, potato starch, pecan, stabiliser (sorbitol), colour (caramelised sugar), skimmed milk powder, glucose syrup, colours (malted barley extract (gluten), safflower extract), lemon, fruit pectin, vanilla pod, colours (concentrated beetroot juice, concentrated acerola juice), emulsifier (soya lecithin), salt flower, saccharose, whey powder (whey), natural vanilla flavour, vanilla powder, maltodextrin, colour (lemon juice), invertase, trehalose, colour (spirulina concentrate).

Allergens: Contains nuts, egg, milk, gluten, soya. May contain traces of other nuts, peanuts, sesame.

|                         | Nutrition Facts per 100g |
|-------------------------|--------------------------|
| Calories (kJ)           | 1634                     |
| Calories (kcal)         | 389                      |
| Total fat (g)           | 12                       |
| Saturated fat (g)       | 4                        |
| Total Carbohydrates (g) | 65                       |
| Sugars (g)              | 64                       |
| Proteins (g)            | 4.1                      |
| Salt (g)                | 0.08                     |