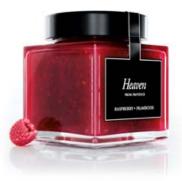

# Heavenly Raspberry Jam

Experience the allure of heavenly raspberries from the Provençal Drôme, firm and fragrant, reminiscent of the idyllic French countryside.

**Ingredients:** Raspberry (60%), sugar (40%), pectin.

|                         | Nutrition Facts per 100g |
|-------------------------|--------------------------|
| Calories (kJ)           | 790                      |
| Calories (kcal)         | 186                      |
| Total fat (g)           | 0                        |
| Saturated fat (g)       | 0                        |
| Total Carbohydrates (g) | 42.4                     |
| Sugars (g)              | 42.2                     |
| Proteins (g)            | 0.8                      |
| Salt (g)                | 0                        |

Store in dry and cool place and refrigerate 2 months maximum after opening.