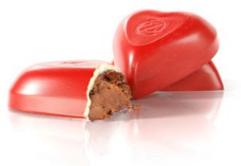

# My Heart

A 4 inch wide, half-pound chocolate heart made of pure love and chocolate. It is the perfect marriage of intensely aromatic Venezuelan and Madagascan blend 70% dark chocolate conveying a spicy and flowery experience with a sensual praline studded with slowroasted caramelized Piedmont hazelnuts.

Ingredients: 70% dark chocolate (cocoa paste, sugar, cocoa butter, emulsifier: GMO-free soya lecithin), hazelnut [33%], sugar, cocoa butter, 40% milk chocolate (sugar, cocoa butter, whole milk powder, cocoa paste, skimmed milk powder, cocoa paste, skimmed milk powder, availla flavoring), food lacquer, stabilizer: sorbitol, butter, coloring agent (E172).

Allergens: Contains soya, milk, nuts. May contain traces of peanut, sesame, gluten, egg, sulfites.

|                         | Nutrition Facts per 100g |
|-------------------------|--------------------------|
| Calories (kJ)           | 2368                     |
| Calories (kcal)         | 570                      |
| Total fat (g)           | 42.48                    |
| Saturated fat (g)       | 14.93                    |
| Total Carbohydrates (g) | 33.93                    |
| Sugars (g)              | 31.55                    |
| Proteins (g)            | 8.76                     |
| Salt (g)                | 0.03                     |