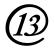

10

Italian gianduja praliné handmade with Piedmont hazelnuts and Venezuelan dark chocolate covered in 40% Ivory Coast milk chocolate.

Ingredients: 40% milk chocolate (sugar, cocoa butter, whole milk powder, cocoa paste, skimmed milk powder, emulsifier: GMO-free soya lecithin, natural vanilla flavoring), 70% dark chocolate (cocoa paste, sugar, cocoa butter, emulsifier: GMO-free soya lecithin), hazelnut paste [18%] (100% hazelnut), hazelnut [12%], sugar, water, stabilizer: sorbitol.

Allergens: Contains soya, milk and nuts. May contain traces of peanut, sesame, gluten, egg and sulfites.

|                         | Nutrition Facts per 100g |
|-------------------------|--------------------------|
| Calories (kJ)           | 2455                     |
| Calories (kcal)         | 592                      |
| Total fat (g)           | 44.54                    |
| Saturated fat (g)       | 16.91                    |
| Total Carbohydrates (g) | 34.71                    |
| Sugars (g)              | 31.99                    |
| Proteins (g)            | 9.79                     |
| Salt (g)                | 0.08                     |