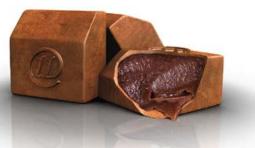

## (4)

A couverture of rich 40% Ivory Coast milk chocolate surrounding a praliné handmade with roasted Valencia almonds and peanuts from China. Ingredients: 40% milk chocolate (sugar, cocoa butter, whole milk powder, cocoa paste, skimmed milk powder, emulsifier: GMO-free soya lecithin, natural vanilla flavoring), almond, peanut [11%], sugar, cocoa butter, water, stabilizer: sorbitol.