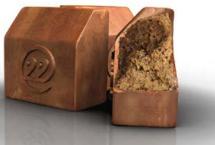

Made from slow-roasted Piedmont hazelnuts, this rich praline is surrounded by a couverture of 40% Ivory Coast milk chocolate that is permeated with crunchy bits of California almonds.

Ingredients: 40% milk chocolate (sugar, cocoa butter, whole milk powder, cocoa paste, skimmed milk powder, emulsifier: GMO-free soya lecithin, natural vanilla flavoring), hazelnut [23%], sugar, cocoa butter, water, minced almond [1.8%], stabilizer: sorbitol.

Allergens: Contains soya, milk and nuts. May contain traces of peanut, sesame, gluten, egg and sulfites.

|                         | Nutrition Facts per 100g |
|-------------------------|--------------------------|
| Calories (kJ)           | 2396                     |
| Calories (kcal)         | 576                      |
| Total fat (g)           | 42.02                    |
| Saturated fat (g)       | 17.43                    |
| Total Carbohydrates (g) | 39.51                    |
| Sugars (g)              | 37.79                    |
| Proteins (g)            | 8.26                     |
| Salt (g)                | 0.1                      |