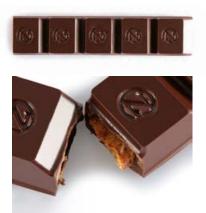

# $(\mathbb{Z})$

Our flagship Z chocolate combines two of our favorite recipes: a soft, sweet and salty caramel and a crunchy praliné made from slow-roasted Piedmont hazelnuts. The Z chocolate comes in your choice of three couvertures: white chocolate, 40% Ivory Coast milk chocolate or Venezuelan and Madagascan blend 70% dark chocolate.

#### Dark $\boldsymbol{\mathcal{Z}}$

Ingredients: 70% dark chocolate (cocoa mass, sugar, cocoa butter, emulsifier: GMO-free soya lecithin), hazelnut [13%], sugar [12%], cream, 40% milk chocolate (sugar, cocoa butter, whole milk powder, cocoa mass, skimmed milk powder, emulsifier: GMO-free soya lecithin, natural vanilla flavoring), glucose syrup, butter, cocoa butter, stabilizer: sorbitol, salt, Bourbon vanilla bean and invert sugar.

### Milk $\boldsymbol{\mathcal{Z}}$

Ingredients: 40% milk chocolate (sugar, cocoa butter, whole milk powder, cocoa mass, skimmed milk powder, emulsifier: GMO-free soya lecithin, natural vanilla flavoring), hazelnut [13%], sugar [12%], cream, glucose syrup, butter, cocoa butter, stabilizer: sorbitol, salt, Bourbon vanilla bean, invert sugar.

#### White ${oldsymbol{\mathcal{Z}}}$

Ingredients: White chocolate (sugar, cocoa butter, skimmed milk powder, anhydrous milk fat, emulsifier: GMO-free soya lecithin, natural vanilla flavoring, flavoring), hazelnut [13%], sugar [12%], cream, milk chocolate 40% (sugar, cocoa butter, whole milk powder, cocoa mass, skimmed milk powder, emulsifier: GMO-free soya lecithin, natural vanilla flavoring), glucose syrup, butter, cocoa butter, stabilizer: sorbitol, salt, Bourbon vanilla bean and invert sugar.