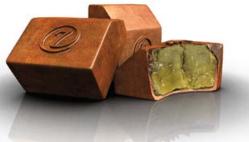

# $\bigcirc$

Coarsely minced sweet and salty Iranian pistachios blended with a creamy pistachio-almond paste and surrounded by a couverture of 40% Ivory Coast milk chocolate.

Ingredients: 40% milk chocolate (sugar, cocoa butter, whole milk powder, cocoa paste, skimmed milk powder, emulsifier: GMO-free soya lecithin, natural vanilla flavoring), sugar, marzipan [11%] (almond, sugar, water, invert sugar, humectant: sorbitol, invertase), cocoa butter, water, pistachio paste [6%] (almond, pistachio, sugar, hazelnut oil, coloring E140, natural flavoring, emulsifier: GMO-free soya lecithin), pistachio [3%], hazelnut, glucose syrup, stabilizer: sorbitol.