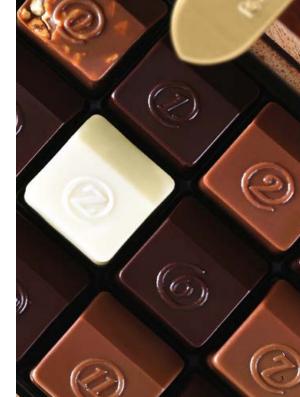

# $(\mathbb{Z})$

Our flagship Z chocolate combines two of our favorite recipes: a soft, sweet and salty caramel and a crunchy praliné made from slow-roasted Piedmont hazelnuts. The Z chocolate comes in your choice of three couvertures: white chocolate, 40% Ivory Coast milk chocolate or Venezuelan and Madagascan blend 70% dark chocolate.