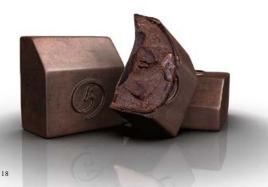

A deeply flavored, rich 62% Venezuelan dark chocolate ganache covered with Venezuelan and Madagascan blend 70% dark chocolate.

Ingredients: 70% dark chocolate [45%] (cocoa paste, sugar, cocoa butter, emulsifier: GMO-free soya lecithin), 62% dark chocolate [25%] (cocoa paste, sugar, emulsifier: GMO-free soya lecithin), cream, unsweetened semi-skimmed milk [7%], stabilizer: sorbitol, butter, invert sugar, dextrose, glucose syrup.