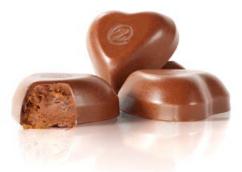

# My Heart

A 4 inch wide, half-pound chocolate heart made of pure love and chocolate. It is the perfect marriage of intensely aromatic Venezuelan and Madagascan blend 70% dark chocolate conveying a spicy and flowery experience with a sensual praline studded with slowroasted caramelized Piedmont hazelnuts.

Ingredients: 70% dark chocolate (cocoa paste, sugar, cocoa butter, emulsifier: GMO-free soya lecithin), hazelnut [33%], sugar, cocoa butter, 40% milk chocolate (sugar, cocoa butter, whole milk powder, cocoa paste, skimmed milk powder, cocoa paste, skimmed milk powder, availla flavoring), food lacquer, stabilizer: sorbitol, butter, coloring agent (E172).

Allergens: Contains soya, milk, nuts. May contain traces of peanut, sesame, gluten, egg, sulfites.

|                         | Nutrition Facts per 100g |
|-------------------------|--------------------------|
| Calories (kJ)           | 2368                     |
| Calories (kcal)         | 570                      |
| Total fat (g)           | 42.48                    |
| Saturated fat (g)       | 14.93                    |
| Total Carbohydrates (g) | 33.93                    |
| Sugars (g)              | 31.55                    |
| Proteins (g)            | 8.76                     |
| Salt (g)                | 0.03                     |