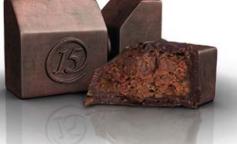

13

Rich, smooth caramel mixed with a tangy passion fruit, coconut and mango purée and covered in Venezuelan and Madagascan blend 70% dark chocolate.

**Ingredients:** 70% dark chocolate (cocoa paste, sugar, cocoa butter, emulsifier: GMO-free soya lecithin), glucose syrup, passion fruit puree [13%] (100 % passion fruit), sugar [9%], butter, cream, mango puree [3%] (100 % mango), coconut puree [3%] (coconut, sugar), salt.