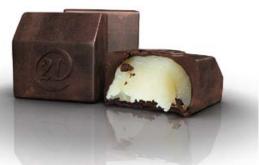

منعنون المناسبة منطقة

BEST

A praliné made from slow-roasted Valencia almonds and rich Ivory Coast milk chocolate, studded with minced almonds from California and all covered with Venezuelan and Madagascan blend 70% dark chocolate.

Ingredients: 70% dark chocolate (cocoa paste, sugar, cocoa butter, emulsifier: GMO-free soya lecithin), almond [25%], sugar [12%], minced almond [5%], 40% milk chocolate (sugar, cocoa butter, whole milk powder, cocoa paste, skimmed milk powder, emulsifier: GMO-free soya lecithin, natural vanilla flavoring), water, cocoa butter, stabilizer: sorbitol.