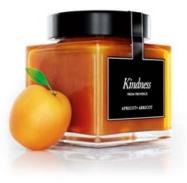

### Apricot Vanilla Jam

Experience the perfect harmony between the sun-kissed power of apricots from Provence and the fragrant sweetness of Madagascar vanilla.

**Ingredients:** Apricot (55%), sugar (45%), Madagascar vanilla, pectin.

|                         | Nutrition Facts per 100g |
|-------------------------|--------------------------|
| Calories (kJ)           | 1024                     |
| Calories (kcal)         | 241                      |
| Total fat (g)           | 0                        |
| Saturated fat (g)       | 0                        |
| Total Carbohydrates (g) | 58.8                     |
| Sugars (g)              | 58.1                     |
| Proteins (g)            | 0.4                      |
| Salt (g)                | 0                        |