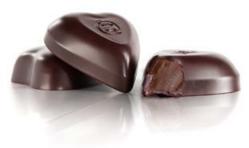

# My Heart

A 4 inch wide, half-pound chocolate heart made of pure love and chocolate. It is the perfect marriage of intensely aromatic Venezuelan and Madagascan blend 70% dark chocolate conveying a spicy and flowery experience with a sensual praline studded with slowroasted caramelized Piedmont hazelnuts.

Ingredients: 70% dark chocolate (cocoa paste, sugar, cocoa butter, emulsifier: GMO-free soya lecithin), hazelnut [33%], sugar, cocoa butter, 40% milk chocolate (sugar, cocoa butter, whole milk powder, cocoa paste, skimmed milk powder, cocoa paste, skimmed milk powder, availla flavoring), food lacquer, stabilizer: sorbitol, butter, coloring agent (E172).

Allergens: Contains soya, milk, nuts. May contain traces of peanut, sesame, gluten, egg, sulfites.

|                         | Nutrition Facts per 100g |
|-------------------------|--------------------------|
| Calories (kJ)           | 2368                     |
| Calories (kcal)         | 570                      |
| Total fat (g)           | 42.48                    |
| Saturated fat (g)       | 14.93                    |
| Total Carbohydrates (g) | 33.93                    |
| Sugars (g)              | 31.55                    |
| Proteins (g)            | 8.76                     |
| Salt (g)                | 0.03                     |