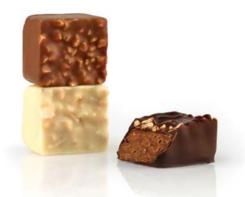

#### Milk ZBar

A sandy praline made with Piedmont hazelnuts and crunchy almond, drenched in smooth 38% West African milk chocolate.

Ingredients: 38% milk chocolate (sugar, cocoa butter, skimmed milk powder, cocoa mass, whey powder, anhydrous milk fat, whole milk powder, emulsifier: GMO-free soya lecithin, natural vanilla flavoring), hazelnut, sugar, wheat flour, butter, water, icing sugar, eggs, almond powder, salt.

#### Dark ZBar

Silky 70% Venezuelan and Madagascan blend dark chocolate surrounds layers of sandy praline made with Piedmont hazelnuts and crunchy almond.

Ingredients: 70% dark chocolate (cocoa mass, sugar, cocoa butter, emulsifier: GMO-free soya lecithin), 38% milk chocolate (sugar, cocoa butter, skimmed milk powder, cocoa mass, whey powder, anhydrous milk fat, whole milk powder, emulsifier: GMO-free soya lecithin, natural vanilla flavoring), hazelnut, sugar, wheat flour, butter, water, icing sugar, eggs, almond powder, salt.