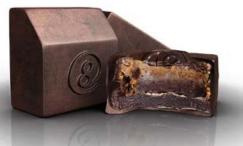

# $(\mathbb{Z})$

Our flagship Z chocolate combines two of our favorite recipes: a soft, sweet and salty caramel and a crunchy praliné made from slow-roasted Piedmont hazelnuts. The Z chocolate comes in your choice of three couvertures: white chocolate, 40% Ivory Coast milk chocolate or Venezuelan and Madagascan blend 70% dark chocolate.

#### Dark $\boldsymbol{\mathcal{Z}}$

Ingredients: 70% dark chocolate (cocoa mass, sugar, cocoa butter, emulsifier: GMO-free soya lecithin), hazelnut [13%], sugar [12%], cream, 40% milk chocolate (sugar, cocoa butter, whole milk powder, cocoa mass, skimmed milk powder, emulsifier: GMO-free soya lecithin, natural vanilla flavoring), glucose syrup, butter, cocoa butter, stabilizer: sorbitol, salt, Bourbon vanilla bean and invert sugar.