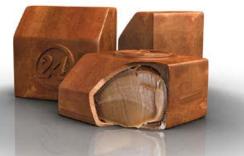

# $(\mathbb{Z})$

Our flagship Z chocolate combines two of our favorite recipes: a soft, sweet and salty caramel and a crunchy praliné made from slow-roasted Piedmont hazelnuts. The Z chocolate comes in your choice of three couvertures: white chocolate, 40% Ivory Coast milk chocolate or Venezuelan and Madagascan blend 70% dark chocolate.