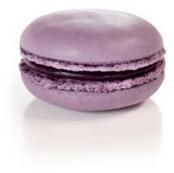

# Macarons

#### **Temptation Assortment**

Ingredients: Sugar, almond, egg white, cream, lemon, cocca butter, whole milk powder, blackcurrant, butter, pecan nuts, glucose syrup, passion fruit, mango, potato starch, Morello cherry, colour (safflower extract), Tonka bean, grapeseed oil, occoa mass, skimmed milk powder, stabiliser (sorbitol), colours (concentrated beetroot juice, concentrated acerola juice), fruit pectin, emulsifier (soya lecithin), colours (caramelised sugar, concentrated black carrot juice), sucrose, whey powder, natural vanilla flavouring, natural rose flavouring, maltodextrin, colour (lemon juice), salt flower.

Allergens: Contains nuts, egg, milk, soja. May contain traces of other nuts, peanuts, sesame, gluten.

|                         | Nutrition Facts per 100g |
|-------------------------|--------------------------|
| Calories (kJ)           | 1600                     |
| Calories (kcal)         | 382                      |
| Total fat (g)           | 19                       |
| Saturated fat (g)       | 5,6                      |
| Total Carbohydrates (g) | 43                       |
| Sugars (g)              | 41                       |
| Proteins (g)            | 6.6                      |
| Salt (g)                | 0.09                     |