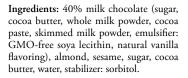

13

Rich, smooth caramel mixed with a tangy passion fruit, coconut and mango purée and covered in Venezuelan and Madagascan blend 70% dark chocolate.

**Ingredients:** 70% dark chocolate (cocoa paste, sugar, cocoa butter, emulsifier: GMO-free soya lecithin), glucose syrup, passion fruit puree [13%] (100 % passion fruit), sugar [9%], butter, cream, mango puree [3%] (100 % mango), coconut puree [3%] (coconut, sugar), salt.