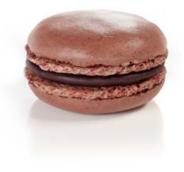

## Macarons

#### Signature Assortment

Ingredients: Sugar, almond, egg white, cream, cocoa butter, whole milk powder, raspberry, cocoa mass, pistachio, butter, cocoa powder, coffee, potato starch, pecan, stabiliser (sorbitol), colour (caramelised sugar), skimmed milk powder, glucose syrup, colours (malted barley extract (gluten), safflower extract), lemon, fruit pectin, vanilla pod, colours (concentrated beetroot juice, concentrated acerola juice), emulsifier (soya lecithin), salt flower, saccharose, whey powder (whey), natural vanilla flavour, vanilla powder, maltodextrin, colour (lemon juice), invertase, trehalose, colour (spirulina concentrate).

Allergens: Contains nuts, egg, milk, gluten, soya. May contain traces of other nuts, peanuts, sesame.

|                         | Nutrition Facts per 100g |
|-------------------------|--------------------------|
| Calories (kJ)           | 1634                     |
| Calories (kcal)         | 389                      |
| Total fat (g)           | 12                       |
| Saturated fat (g)       | 4                        |
| Total Carbohydrates (g) | 65                       |
| Sugars (g)              | 64                       |
| Proteins (g)            | 4.1                      |
| Salt (g)                | 0.08                     |