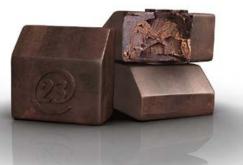

A distinctive Madagascar Bourbon Vanilla ganache infused with the Provencale essence of lavender and covered in Venezuelan and Madagascan blend 70% dark chocolate.

Ingredients: 70% dark chocolate (cocoa paste, sugar, cocoa butter, emulsifier: GMO-free soya lecithin), 62% dark chocolate (cocoa paste, sugar, emulsifier: GMO-free soya lecithin), unsweetened semi-skimmed milk, cream, 40% milk chocolate (sugar, cocoa butter, whole milk powder, cocoa paste, skimmed milk powder, emulsifier: GMO-free soya lecithin, natural vanilla flavoring), invert sugar, butter, glucose syrup, stabilizer: sorbitol, Bourbon vanilla bean [0.2%], natural lavender flavoring [0.1%].

Allergens: Contains soya, milk and sulfites. May contain traces of peanut, sesame, gluten, nuts and egg.

|                         | Nutrition Facts per 100g |
|-------------------------|--------------------------|
| Calories (kJ)           | 2108                     |
| Calories (kcal)         | 507                      |
| Total fat (g)           | 34.78                    |
| Saturated fat (g)       | 20.19                    |
| Total Carbohydrates (g) | 38.04                    |
| Sugars (g)              | 32.84                    |
| Proteins (g)            | 6.77                     |
| Salt (g)                | 0.06                     |