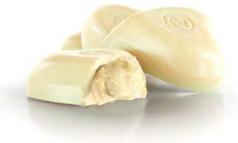

# $(\mathbb{Z})$

Our flagship Z chocolate combines two of our favorite recipes: a soft, sweet and salty caramel and a crunchy praliné made from slow-roasted Piedmont hazelnuts. The Z chocolate comes in your choice of three couvertures: white chocolate, 40% Ivory Coast milk chocolate or Venezuelan and Madagascan blend 70% dark chocolate.

#### White ${oldsymbol{\mathcal{Z}}}$

Ingredients: White chocolate (sugar, cocoa butter, skimmed milk powder, anhydrous milk fat, emulsifier: GMO-free soya lecithin, natural vanilla flavoring, flavoring), hazelnut [13%], sugar [12%], cream, milk chocolate 40% (sugar, cocoa butter, whole milk powder, cocoa mass, skimmed milk powder, emulsifier: GMO-free soya lecithin, natural vanilla flavoring), glucose syrup, butter, cocoa butter, stabilizer: sorbitol, salt, Bourbon vanilla bean and invert sugar.