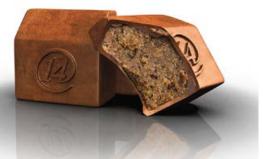

Made from slow-roasted Piedmont hazelnuts, this rich praline is surrounded by a couverture of 40% Ivory Coast milk chocolate that is permeated with crunchy bits of California almonds.

Ingredients: 40% milk chocolate (sugar, cocoa butter, whole milk powder, cocoa paste, skimmed milk powder, emulsifier: GMO-free soya lecithin, natural vanilla flavoring), hazelnut [23%], sugar, cocoa butter, water, minced almond [1.8%], stabilizer: sorbitol.