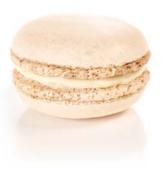

## Macarons

#### Signature Assortment

Ingredients: Sugar, almond, egg white, cream, cocoa butter, whole milk powder, raspberry, cocoa mass, pistachio, butter, cocoa powder, coffee, potato starch, pecan, stabiliser (sorbitol), colour (caramelised sugar), skimmed milk powder, glucose syrup, colours (malted barley extract (gluten), safflower extract), lemon, fruit pectin, vanilla pod, colours (concentrated beetroot juice, concentrated acerola juice), emulsifier (soya lecithin), salt flower, saccharose, whey powder (whey), natural vanilla flavour, vanilla powder, maltodextrin, colour (lemon juice), invertase, trehalose, colour (spirulina concentrate).