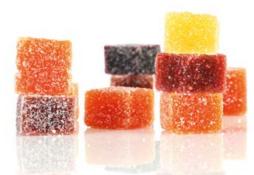

#### Pâtes de Fruits

100% natural fruit jellies with invigorating flavors of cherry, orange, green apple, raspberry, strawberry, lemon and apricot, made with fruits picked at their ripest in Provence.

Ingredients: Fruit pulp 50% (Morello cherry, "Orangé de Provence", apricot, "Williams" pear from Hautes Alpes, lemon, strawberry, raspberry, orange, Green apple), sugar, wheat glucose syrup, gelling agent: pectin, acidifier: citric acid, natural flavorings of apricot, cherry, orange and Bourbon vanilla.