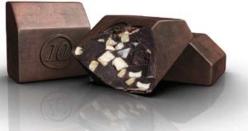

10

Italian gianduja praliné handmade with Piedmont hazelnuts and Venezuelan dark chocolate covered in 40% Ivory Coast milk chocolate.

Ingredients: 40% milk chocolate (sugar, cocoa butter, whole milk powder, cocoa paste, skimmed milk powder, emulsifier: GMO-free soya lecithin, natural vanilla flavoring), 70% dark chocolate (cocoa paste, sugar, cocoa butter, emulsifier: GMO-free soya lecithin), hazelnut paste [18%] (100% hazelnut), hazelnut [12%], sugar, water, stabilizer: sorbitol.