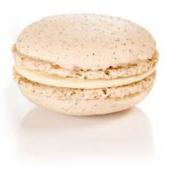

# Macarons

#### **Temptation Assortment**

Ingredients: Sugar, almond, egg white, cream, lemon, cocca butter, whole milk powder, blackcurrant, butter, pecan nuts, glucose syrup, passion fruit, mango, potato starch, Morello cherry, colour (safflower extract), Tonka bean, grapeseed oil, occoa mass, skimmed milk powder, stabiliser (sorbitol), colours (concentrated beetroot juice, concentrated acerola juice), fruit pectin, emulsifier (soya lecithin), colours (caramelised sugar, concentrated black carrot juice), sucrose, whey powder, natural vanilla flavouring, natural rose flavouring, maltodextrin, colour (lemon juice), salt flower.

Allergens: Contains nuts, egg, milk, soja. May contain traces of other nuts, peanuts, sesame, gluten.

|                         | Nutrition Facts per 100g |
|-------------------------|--------------------------|
| Calories (kJ)           | 1600                     |
| Calories (kcal)         | 382                      |
| Total fat (g)           | 19                       |
| Saturated fat (g)       | 5,6                      |
| Total Carbohydrates (g) | 43                       |
| Sugars (g)              | 41                       |
| Proteins (g)            | 6.6                      |
| Salt (g)                | 0.09                     |