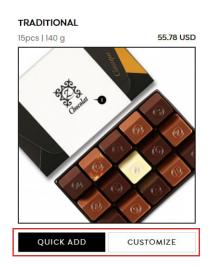

## HOW TO REDEEM MY COMPLIMENTARY ASSORTMENTS (IN 3 EASY STEPS)

**1** Go to our "Assortments" Collection and select any one of the 15 single\* assortments.

\*Please do not select a pack of assortments.

2 Click on "Quick Add".

If you wish to customize, click on "Customize" and "Add to Cart".

3 Click on the shopping cart icon and on "Proceed to Checkout".

The price of the complimentary assortment is automatically deducted.

Please note that you do not need to redeem all of your complimentary assortments at the same time, as long as you redeem them before their expiration date.