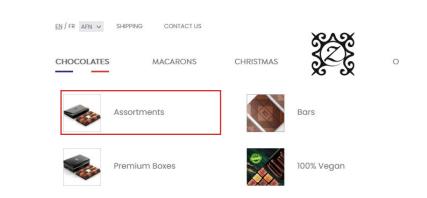

## HOW TO REDEEM MY COMPLIMENTARY ASSORTMENTS (IN 3 EASY STEPS)

**1** Go to our "Assortments" Collection and select any one of the 15 single\* assortments.

\*Please do not select a pack of assortments.

2 Click on "Quick Add".