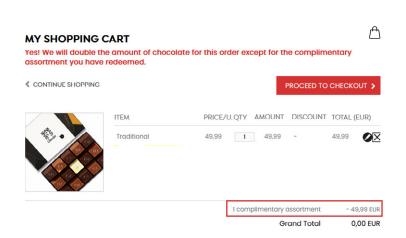

If you wish to customize, click on "Customize" and "Add to Cart".

3 Click on the shopping cart icon and on "Proceed to Checkout".

The price of the complimentary assortment is automatically deducted.

Please note that you do not need to redeem all of your complimentary assortments at the same time, as long as you redeem them before their expiration date.

This date is written in the «My Complimentary Assortments» section of your account.