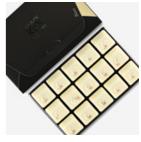

# THE ZBOX COLLECTION

Z Boxes are ideal for a wide array of occasions, from uncomparable convention mementos to consummate dinner favors. The distinctive black-and-white high-contrast mosaic pattern sheathing this collection communicates pure elegance - while simultaneously serving as the perfect backdrop to prominently frame your logo. You can even laser-engrave your company name, business motto or recipient's name on a distinctive black plate adorning the front of the box.

## **PRODUCT COLLECTION**

**ZBOX 8** 8 pcs | 68 x 68 x 51 mm | 72 g net From **EUR 23.09** to **EUR 29.69** 

**ZBOX 15** 15 pcs | 147 x 95 x 58 mm | 140 g net From **EUR 32.19** to **EUR 41.39** 

**ZBOX 30** 30 pcs | 147 x 95 x 58 mm | 280 g net From **EUR 53.19** to **EUR 68.39** 