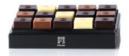

# THE ZBOX COLLECTION

Z Boxes are ideal for a wide array of occasions, from uncomparable convention mementos to consummate dinner favors. The distinctive black-and-white high-contrast mosaic pattern sheathing this collection communicates pure elegance - while simultaneously serving as the perfect backdrop to prominently frame your logo. You can even laser-engrave your company name, business motto or recipient's name on a distinctive black plate adorning the front of the box.

Your corporate logo prominently displayed on the top of the lid

Your gift recipient's name laser-engraved

Your gift recipient's initials stamped on the wax seal sealing your gift<sup>1</sup>

<sup>1</sup> We will stamp your gift recipient's initials free of charge on the wax seal sealing your gift, bowever, the wrapping cost is from EUR 6-99 to EUR 8-99 depending on your current discount rate.