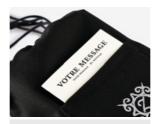

- Corporate logo displayed on the box lid
- Corporate logo printed on the greeting card
- Personalized greeting card message
- Recipient's initials stamped in wax seal securing the chocolates
- Recipient's name laser-engraved on front of box.

Your corporate logo prominently displayed on the top of the lid

Your gift recipient's name laser-engraved

Your gift recipient's initials stamped on the wax seal sealing your gift<sup>1</sup>

<sup>1</sup> We will stamp your gift recipient's initials free of charge on the wax seal sealing your gift, bowever, the wrapping cost is from EUR 6-99 to EUR 8-99 depending on your current discount rate.

Your corporate logo prominently inlayed on the top of the lid

Your corporate logo prominently displayed on the inside of the box

Your gift recipient's name laser-engraved on the brass plate

Your gift recipient's initials stamped on the wax seal sealing your gift<sup>1</sup>

Your corporate logo prominently carved on the top of the lid

Your gift recipient's name laser-carved on the front of the box

Your gift recipient's initials stamped on the wax seal sealing your gift<sup>1</sup>