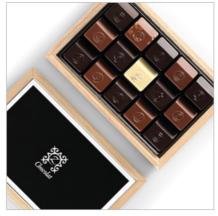

# THE MAHOGANY COLLECTION

A n ideal gift to acknowledge valued clients or "wow" a big account, this elegant collection of polished mahogany wooden boxes offers many enticing options for accentuating your corporate image. For example, customize this collection with a precision golden inlay of your logo atop of the box. A diamond-engraved brass plate can also be affixed to the inside of the lid, providing just the right real estate for exhibiting your company name, your client's name, a branding image or a featured product. Capitalize on the intrinsic cache of pure mahogany construction and luxurious French chocolate with a collection that's sure to leave a lasting impression.

Your corporate logo prominently inlayed on the top of the lid

Your corporate logo prominently displayed on the inside of the box

Your gift recipient's name laser-engraved on the brass plate

Your gift recipient's initials stamped on the wax seal sealing your gift<sup>1</sup>

#### THE MAHOGANY COLLECTION

**ADONIS** 

60 pcs | 95 x 160 x 170 mm | 560 g net From **EUR 160.99** to **EUR 206.99** 

JADE 6

90 pcs | 169 x 149 x 104 mm | 840 g net From **EUR 177.09** to **EUR 227.69** 

**LARGE Z TRIO** 

3 pcs | 318 x 149 x 104 mm | 975 g net From **EUR 209.99** to **EUR 269.99** 

**AMBROSIA** 

168 pcs | 150 x 205 x 170 mm | 1082 g net From **EUR 305.89** to **EUR 393.29** 