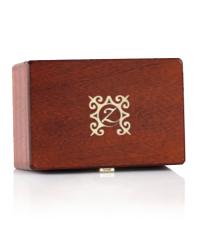

# THE MAHOGANY COLLECTION

A n ideal gift to acknowledge valued clients or "wow" a big account, this elegant collection of polished mahogany wooden boxes offers many enticing options for accentuating your corporate image. For example, customize this collection with a precision golden inlay of your logo atop of the box. A diamond-engraved brass plate can also be affixed to the inside of the lid, providing just the right real estate for exhibiting your company name, your client's name, a branding image or a featured product. Capitalize on the intrinsic cache of pure mahogany construction and luxurious French chocolate with a collection that's sure to leave a lasting impression.

Your corporate logo prominently inlayed on the top of the lid

Your corporate logo prominently displayed on the inside of the box

Your gift recipient's name laser-engraved on the brass plate

Your gift recipient's initials stamped on the wax seal sealing your gift<sup>1</sup>