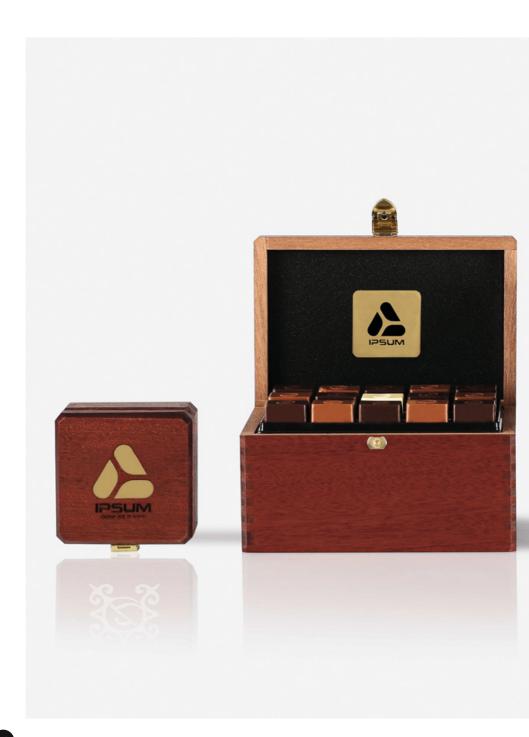

# THE MAHOGANY COLLECTION

A n ideal gift to acknowledge valued clients or "wow" a big account, this elegant collection of polished mahogany wooden boxes offers many enticing options for accentuating your corporate image. For example, customize this collection with a precision golden inlay of your logo atop of the box. A diamond-engraved brass plate can also be affixed to the inside of the lid, providing just the right real estate for exhibiting your company name, your client's name, a branding image or a featured product. Capitalize on the intrinsic cache of pure mahogany construction and luxurious French chocolate with a collection that's sure to leave a lasting impression.

Your corporate logo prominently inlayed on the top of the lid

Your corporate logo prominently displayed on the inside of the box

Your gift recipient's name laser-engraved on the brass plate

Your gift recipient's initials stamped on the wax seal sealing your gift<sup>1</sup>