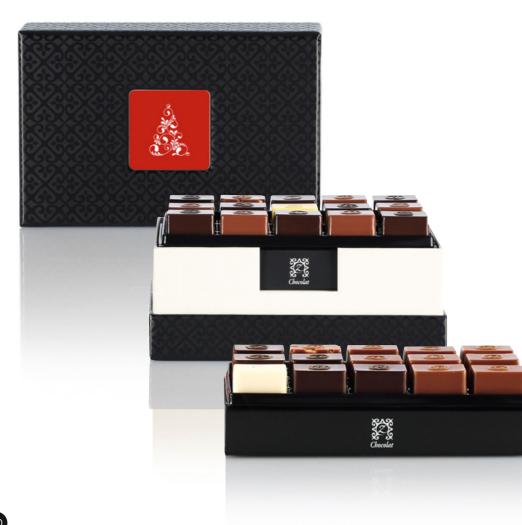

# THE MAHOGANY COLLECTION

A n ideal gift to acknowledge valued clients or "wow" a big account, this elegant collection of polished mahogany wooden boxes offers many enticing options for accentuating your corporate image. For example, customize this collection with a precision golden inlay of your logo atop of the box. A diamond-engraved brass plate can also be affixed to the inside of the lid, providing just the right real estate for exhibiting your company name, your client's name, a branding image or a featured product. Capitalize on the intrinsic cache of pure mahogany construction and luxurious French chocolate with a collection that's sure to leave a lasting impression.

# **PRODUCT COLLECTION**

**OPALE**4 pcs | 78 x 78 x 38 mm | 36 g net
From **EUR 41.99** to **EUR 53.99** 

**SAPPHIRE**15 pcs | 159 x 108 x 38 mm | 140 g net
From **EUR 64.39** to **EUR 82.79** 

**RUBY** 30 pcs | 159 x 108 x 64 mm | 280 g net From **EUR 90.99** to **EUR 116.99** 