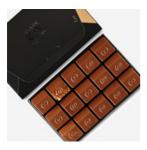

# THE ZBOX COLLECTION

Z Boxes are ideal for a wide array of occasions, from uncomparable convention mementos to consummate dinner favors. The distinctive black-and-white high-contrast mosaic pattern sheathing this collection communicates pure elegance - while simultaneously serving as the perfect backdrop to prominently frame your logo. You can even laser-engrave your company name, business motto or recipient's name on a distinctive black plate adorning the front of the box.

## **PRODUCT COLLECTION**

**ZBOX 8** 8 pcs | 68 x 68 x 51 mm | 72 g net From **EUR 23.09** to **EUR 29.69** 

**ZBOX 15** 15 pcs | 147 x 95 x 58 mm | 140 g net From **EUR 32.19** to **EUR 41.39** 

**ZBOX 30** 30 pcs | 147 x 95 x 58 mm | 280 g net From **EUR 53.19** to **EUR 68.39** 