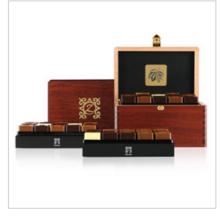

# THE MAHOGANY COLLECTION

A n ideal gift to acknowledge valued clients or "wow" a big account, this elegant collection of polished mahogany wooden boxes offers many enticing options for accentuating your corporate image. For example, customize this collection with a precision golden inlay of your logo atop of the box. A diamond-engraved brass plate can also be affixed to the inside of the lid, providing just the right real estate for exhibiting your company name, your client's name, a branding image or a featured product. Capitalize on the intrinsic cache of pure mahogany construction and luxurious French chocolate with a collection that's sure to leave a lasting impression.

#### **CUSTOMIZATION OPTIONS**

All customization options below are complimentary with no minimum volumes with our VIP Membership (page 6).

Your corporate logo on the greeting card

Your personal greeting card inside the front pocket of the cotton pouch

Your corporate logo prominently inlayed on the top of the lid

Your corporate logo prominently displayed on the inside of the box

Your gift recipient's name laser-engraved on the brass plate

Your gift recipient's initials stamped on the wax seal sealing your gift<sup>1</sup>