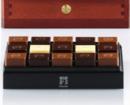

# THE MAHOGANY COLLECTION

A n ideal gift to acknowledge valued clients or "wow" a big account, this elegant collection of polished mahogany wooden boxes offers many enticing options for accentuating your corporate image. For example, customize this collection with a precision golden inlay of your logo atop of the box. A diamond-engraved brass plate can also be affixed to the inside of the lid, providing just the right real estate for exhibiting your company name, your client's name, a branding image or a featured product. Capitalize on the intrinsic cache of pure mahogany construction and luxurious French chocolate with a collection that's sure to leave a lasting impression.

Your corporate logo prominently inlayed on the top of the lid

Your corporate logo prominently displayed on the inside of the box

Your gift recipient's name laser-engraved on the brass plate

Your gift recipient's initials stamped on the wax seal sealing your gift<sup>1</sup>