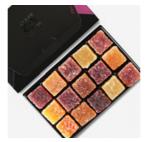

## **PRODUCT COLLECTION**

**ZBOX 8** 8 pcs | 68 x 68 x 51 mm | 72 g net From **EUR 23.09** to **EUR 29.69** 

**ZBOX 15** 15 pcs | 147 x 95 x 58 mm | 140 g net From **EUR 32.19** to **EUR 41.39** 

**ZBOX 30** 30 pcs | 147 x 95 x 58 mm | 280 g net From **EUR 53.19** to **EUR 68.39** 