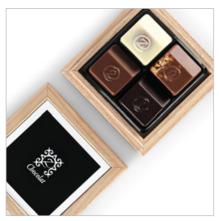

# THE MAHOGANY COLLECTION

A n ideal gift to acknowledge valued clients or "wow" a big account, this elegant collection of polished mahogany wooden boxes offers many enticing options for accentuating your corporate image. For example, customize this collection with a precision golden inlay of your logo atop of the box. A diamond-engraved brass plate can also be affixed to the inside of the lid, providing just the right real estate for exhibiting your company name, your client's name, a branding image or a featured product. Capitalize on the intrinsic cache of pure mahogany construction and luxurious French chocolate with a collection that's sure to leave a lasting impression.

Your corporate logo prominently inlayed on the top of the lid

Your corporate logo prominently displayed on the inside of the box

Your gift recipient's name laser-engraved on the brass plate

Your gift recipient's initials stamped on the wax seal sealing your gift<sup>1</sup>

# **PRODUCT COLLECTION**

**OPALE**4 pcs | 78 x 78 x 38 mm | 36 g net
From **EUR 41.99** to **EUR 53.99** 

**SAPPHIRE**15 pcs | 159 x 108 x 38 mm | 140 g net
From **EUR 64.39** to **EUR 82.79** 

**RUBY** 30 pcs | 159 x 108 x 64 mm | 280 g net From **EUR 90.99** to **EUR 116.99** 