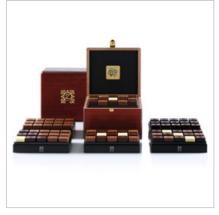

# THE MAHOGANY COLLECTION

A n ideal gift to acknowledge valued clients or "wow" a big account, this elegant collection of polished mahogany wooden boxes offers many enticing options for accentuating your corporate image. For example, customize this collection with a precision golden inlay of your logo atop of the box. A diamond-engraved brass plate can also be affixed to the inside of the lid, providing just the right real estate for exhibiting your company name, your client's name, a branding image or a featured product. Capitalize on the intrinsic cache of pure mahogany construction and luxurious French chocolate with a collection that's sure to leave a lasting impression.

#### THE MAHOGANY COLLECTION

**ADONIS** 

60 pcs | 95 x 160 x 170 mm | 560 g net From **EUR 160.99** to **EUR 206.99** 

JADE 6

90 pcs | 169 x 149 x 104 mm | 840 g net From **EUR 177.09** to **EUR 227.69** 

**LARGE Z TRIO** 

3 pcs | 318 x 149 x 104 mm | 975 g net From **EUR 209.99** to **EUR 269.99** 

**AMBROSIA** 

168 pcs | 150 x 205 x 170 mm | 1082 g net From **EUR 305.89** to **EUR 393.29** 