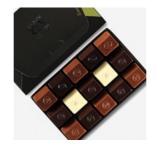

# THE ZBOX COLLECTION

Z Boxes are ideal for a wide array of occasions, from uncomparable convention mementos to consummate dinner favors. The distinctive black-and-white high-contrast mosaic pattern sheathing this collection communicates pure elegance - while simultaneously serving as the perfect backdrop to prominently frame your logo. You can even laser-engrave your company name, business motto or recipient's name on a distinctive black plate adorning the front of the box.

#### **CUSTOMIZATION OPTIONS**

All customization options below are complimentary with no minimum volumes with our VIP Membership (page 6).

Your corporate logo on the greeting card

Your personal greeting card inside the front pocket of the cotton pouch

Your corporate logo prominently displayed on the top of the lid

Your gift recipient's name laser-engraved

Your gift recipient's initials stamped on the wax seal sealing your gift<sup>1</sup>

<sup>1</sup> We will stamp your gift recipient's initials free of charge on the wax seal sealing your gift, bowever, the wrapping cost is from EUR 6-99 to EUR 8-99 depending on your current discount rate.