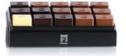

# THE ZBOX COLLECTION

Z Boxes are ideal for a wide array of occasions, from uncomparable convention mementos to consummate dinner favors. The distinctive black-and-white high-contrast mosaic pattern sheathing this collection communicates pure elegance - while simultaneously serving as the perfect backdrop to prominently frame your logo. You can even laser-engrave your company name, business motto or recipient's name on a distinctive black plate adorning the front of the box.

Your corporate logo prominently displayed on the top of the lid

Your gift recipient's name laser-engraved

Your gift recipient's initials stamped on the wax seal sealing your gift<sup>1</sup>

<sup>1</sup> We will stamp your gift recipient's initials free of charge on the wax seal sealing your gift, bowever, the wrapping cost is from EUR 6-99 to EUR 8-99 depending on your current discount rate.