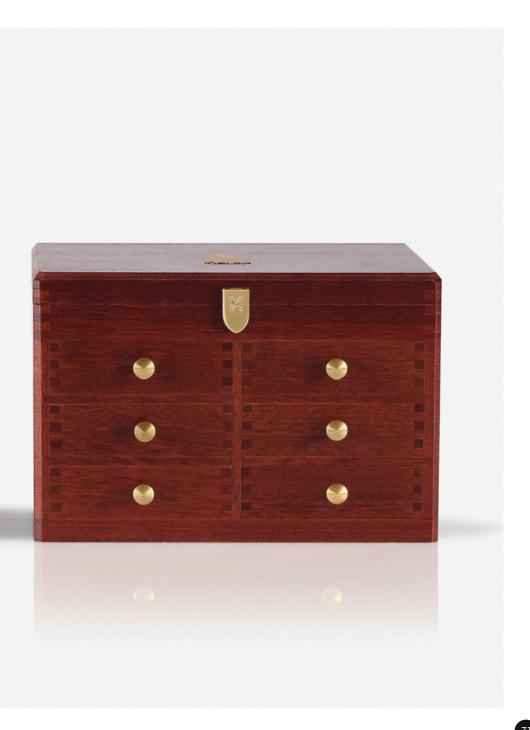

# THE MAHOGANY COLLECTION

A n ideal gift to acknowledge valued clients or "wow" a big account, this elegant collection of polished mahogany wooden boxes offers many enticing options for accentuating your corporate image. For example, customize this collection with a precision golden inlay of your logo atop of the box. A diamond-engraved brass plate can also be affixed to the inside of the lid, providing just the right real estate for exhibiting your company name, your client's name, a branding image or a featured product. Capitalize on the intrinsic cache of pure mahogany construction and luxurious French chocolate with a collection that's sure to leave a lasting impression.

#### THE MAHOGANY COLLECTION

**ADONIS** 

60 pcs | 95 x 160 x 170 mm | 560 g net From **EUR 160.99** to **EUR 206.99** 

JADE 6

90 pcs | 169 x 149 x 104 mm | 840 g net From **EUR 177.09** to **EUR 227.69** 