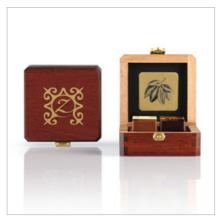

# THE ZBOX COLLECTION

Z Boxes are ideal for a wide array of occasions, from uncomparable convention mementos to consummate dinner favors. The distinctive black-and-white high-contrast mosaic pattern sheathing this collection communicates pure elegance - while simultaneously serving as the perfect backdrop to prominently frame your logo. You can even laser-engrave your company name, business motto or recipient's name on a distinctive black plate adorning the front of the box.

#### **CUSTOMIZATION OPTIONS**

All customization options below are complimentary with no minimum volumes with our VIP Membership (page 6).

Your corporate logo on the greeting card

Your personal greeting card inside the front pocket of the cotton pouch

Your corporate logo prominently displayed on the top of the lid

Your gift recipient's name laser-engraved

Your gift recipient's initials stamped on the wax seal sealing your gift<sup>1</sup>

<sup>1</sup> We will stamp your gift recipient's initials free of charge on the wax seal sealing your gift, bowever, the wrapping cost is from EUR 6-99 to EUR 8-99 depending on your current discount rate.