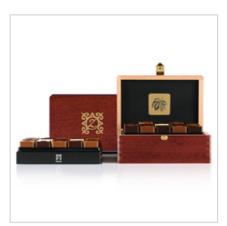

# THE MAHOGANY COLLECTION

A n ideal gift to acknowledge valued clients or "wow" a big account, this elegant collection of polished mahogany wooden boxes offers many enticing options for accentuating your corporate image. For example, customize this collection with a precision golden inlay of your logo atop of the box. A diamond-engraved brass plate can also be affixed to the inside of the lid, providing just the right real estate for exhibiting your company name, your client's name, a branding image or a featured product. Capitalize on the intrinsic cache of pure mahogany construction and luxurious French chocolate with a collection that's sure to leave a lasting impression.

#### **CUSTOMIZATION OPTIONS**

All customization options below are complimentary with no minimum volumes with our VIP Membership (page 6).

Your corporate logo on the greeting card

Your personal greeting card inside the front pocket of the cotton pouch

Your corporate logo prominently inlayed on the top of the lid

Your corporate logo prominently displayed on the inside of the box

Your gift recipient's name laser-engraved on the brass plate

Your gift recipient's initials stamped on the wax seal sealing your gift<sup>1</sup>