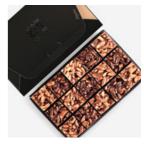

# THE ZBOX COLLECTION

Z Boxes are ideal for a wide array of occasions, from uncomparable convention mementos to consummate dinner favors. The distinctive black-and-white high-contrast mosaic pattern sheathing this collection communicates pure elegance - while simultaneously serving as the perfect backdrop to prominently frame your logo. You can even laser-engrave your company name, business motto or recipient's name on a distinctive black plate adorning the front of the box.

## **PRODUCT COLLECTION**

**ZBOX 8** 8 pcs | 68 x 68 x 51 mm | 72 g net From **EUR 23.09** to **EUR 29.69** 

**ZBOX 15** 15 pcs | 147 x 95 x 58 mm | 140 g net From **EUR 32.19** to **EUR 41.39** 

**ZBOX 30** 30 pcs | 147 x 95 x 58 mm | 280 g net From **EUR 53.19** to **EUR 68.39** 