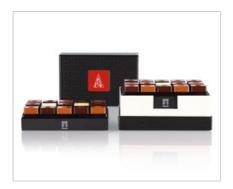

## **PRODUCT COLLECTION**

**ZBOX 8** 8 pcs | 68 x 68 x 51 mm | 72 g net From **EUR 23.09** to **EUR 29.69** 

**ZBOX 15** 15 pcs | 147 x 95 x 58 mm | 140 g net From **EUR 32.19** to **EUR 41.39** 

**ZBOX 30** 30 pcs | 147 x 95 x 58 mm | 280 g net From **EUR 53.19** to **EUR 68.39** 

**ZBOX 45** 45 pcs | 147 x 95 x 100 mm | 420 g net From **EUR 74.89** to **EUR 96.29** 

**ZBOX 60** 60 pcs | 147 x 95 x 100 mm | 560 g net From **EUR 96.59** to **EUR 124.19** 