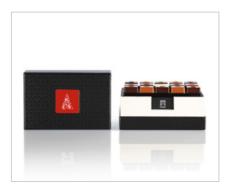

# THE ZBOX COLLECTION

Z Boxes are ideal for a wide array of occasions, from uncomparable convention mementos to consummate dinner favors. The distinctive black-and-white high-contrast mosaic pattern sheathing this collection communicates pure elegance - while simultaneously serving as the perfect backdrop to prominently frame your logo. You can even laser-engrave your company name, business motto or recipient's name on a distinctive black plate adorning the front of the box.

#### **CUSTOMIZATION OPTIONS**

All customization options below are complimentary with no minimum volumes with our VIP Membership (page 6).

Your corporate logo on the greeting card

Your personal greeting card inside the front pocket of the cotton pouch

Your corporate logo prominently displayed on the top of the lid

Your gift recipient's name laser-engraved

Your gift recipient's initials stamped on the wax seal sealing your gift<sup>1</sup>

<sup>1</sup> We will stamp your gift recipient's initials free of charge on the wax seal sealing your gift, bowever, the wrapping cost is from EUR 6-99 to EUR 8-99 depending on your current discount rate.

## **PRODUCT COLLECTION**

**ZBOX 8** 8 pcs | 68 x 68 x 51 mm | 72 g net From **EUR 23.09** to **EUR 29.69** 

**ZBOX 15** 15 pcs | 147 x 95 x 58 mm | 140 g net From **EUR 32.19** to **EUR 41.39** 

**ZBOX 30** 30 pcs | 147 x 95 x 58 mm | 280 g net From **EUR 53.19** to **EUR 68.39** 