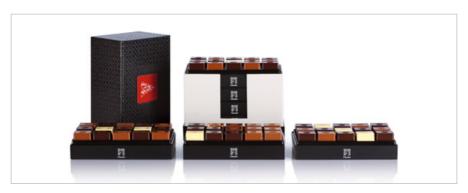

#### THE MAHOGANY COLLECTION

**ADONIS** 

60 pcs | 95 x 160 x 170 mm | 560 g net From **EUR 160.99** to **EUR 206.99** 

JADE 6

90 pcs | 169 x 149 x 104 mm | 840 g net From **EUR 177.09** to **EUR 227.69** 

**LARGE Z TRIO** 

3 pcs | 318 x 149 x 104 mm | 975 g net From **EUR 209.99** to **EUR 269.99** 

**AMBROSIA** 

168 pcs | 150 x 205 x 170 mm | 1082 g net From **EUR 305.89** to **EUR 393.29** 