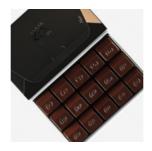

# THE ZBOX COLLECTION

Z Boxes are ideal for a wide array of occasions, from uncomparable convention mementos to consummate dinner favors. The distinctive black-and-white high-contrast mosaic pattern sheathing this collection communicates pure elegance - while simultaneously serving as the perfect backdrop to prominently frame your logo. You can even laser-engrave your company name, business motto or recipient's name on a distinctive black plate adorning the front of the box.

#### **CUSTOMIZATION OPTIONS**

All customization options below are complimentary with no minimum volumes with our VIP Membership (page 6).

Your corporate logo on the greeting card

Your personal greeting card inside the front pocket of the cotton pouch

Your corporate logo prominently displayed on the top of the lid

Your gift recipient's name laser-engraved

Your gift recipient's initials stamped on the wax seal sealing your gift<sup>1</sup>

<sup>1</sup> We will stamp your gift recipient's initials free of charge on the wax seal sealing your gift, bowever, the wrapping cost is from EUR 6-99 to EUR 8-99 depending on your current discount rate.