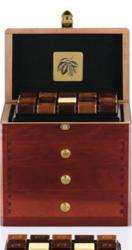

# THE MAHOGANY COLLECTION

A n ideal gift to acknowledge valued clients or "wow" a big account, this elegant collection of polished mahogany wooden boxes offers many enticing options for accentuating your corporate image. For example, customize this collection with a precision golden inlay of your logo atop of the box. A diamond-engraved brass plate can also be affixed to the inside of the lid, providing just the right real estate for exhibiting your company name, your client's name, a branding image or a featured product. Capitalize on the intrinsic cache of pure mahogany construction and luxurious French chocolate with a collection that's sure to leave a lasting impression.

Your corporate logo prominently inlayed on the top of the lid

Your corporate logo prominently displayed on the inside of the box

Your gift recipient's name laser-engraved on the brass plate

Your gift recipient's initials stamped on the wax seal sealing your gift<sup>1</sup>