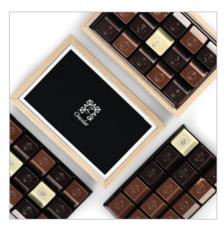

# THE ZBOX COLLECTION

Z Boxes are ideal for a wide array of occasions, from uncomparable convention mementos to consummate dinner favors. The distinctive black-and-white high-contrast mosaic pattern sheathing this collection communicates pure elegance - while simultaneously serving as the perfect backdrop to prominently frame your logo. You can even laser-engrave your company name, business motto or recipient's name on a distinctive black plate adorning the front of the box.

#### **CUSTOMIZATION OPTIONS**

All customization options below are complimentary with no minimum volumes with our VIP Membership (page 6).

Your corporate logo on the greeting card

Your personal greeting card inside the front pocket of the cotton pouch

Your corporate logo prominently displayed on the top of the lid

Your gift recipient's name laser-engraved

Your gift recipient's initials stamped on the wax seal sealing your gift<sup>1</sup>

<sup>1</sup> We will stamp your gift recipient's initials free of charge on the wax seal sealing your gift, bowever, the wrapping cost is from EUR 6-99 to EUR 8-99 depending on your current discount rate.

## **PRODUCT COLLECTION**

**ZBOX 8** 8 pcs | 68 x 68 x 51 mm | 72 g net From **EUR 23.09** to **EUR 29.69** 

**ZBOX 15** 15 pcs | 147 x 95 x 58 mm | 140 g net From **EUR 32.19** to **EUR 41.39** 

**ZBOX 30** 30 pcs | 147 x 95 x 58 mm | 280 g net From **EUR 53.19** to **EUR 68.39** 

**ZBOX 45** 45 pcs | 147 x 95 x 100 mm | 420 g net From **EUR 74.89** to **EUR 96.29** 

**ZBOX 60** 60 pcs | 147 x 95 x 100 mm | 560 g net From **EUR 96.59** to **EUR 124.19** 