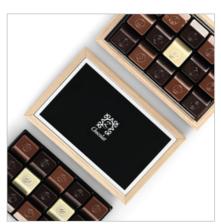

# THE ZBOX COLLECTION

Z Boxes are ideal for a wide array of occasions, from uncomparable convention mementos to consummate dinner favors. The distinctive black-and-white high-contrast mosaic pattern sheathing this collection communicates pure elegance - while simultaneously serving as the perfect backdrop to prominently frame your logo. You can even laser-engrave your company name, business motto or recipient's name on a distinctive black plate adorning the front of the box.

#### **CUSTOMIZATION OPTIONS**

All customization options below are complimentary with no minimum volumes with our VIP Membership (page 6).

Your corporate logo on the greeting card

Your personal greeting card inside the front pocket of the cotton pouch

Your corporate logo prominently displayed on the top of the lid

Your gift recipient's name laser-engraved

Your gift recipient's initials stamped on the wax seal sealing your gift<sup>1</sup>

<sup>1</sup> We will stamp your gift recipient's initials free of charge on the wax seal sealing your gift, bowever, the wrapping cost is from EUR 6-99 to EUR 8-99 depending on your current discount rate.

## **PRODUCT COLLECTION**

**ZBOX 8** 8 pcs | 68 x 68 x 51 mm | 72 g net From **EUR 23.09** to **EUR 29.69** 

**ZBOX 15** 15 pcs | 147 x 95 x 58 mm | 140 g net From **EUR 32.19** to **EUR 41.39** 

**ZBOX 30** 30 pcs | 147 x 95 x 58 mm | 280 g net From **EUR 53.19** to **EUR 68.39** 

**ZBOX 45** 45 pcs | 147 x 95 x 100 mm | 420 g net From **EUR 74.89** to **EUR 96.29** 

**ZBOX 60** 60 pcs | 147 x 95 x 100 mm | 560 g net From **EUR 96.59** to **EUR 124.19** 