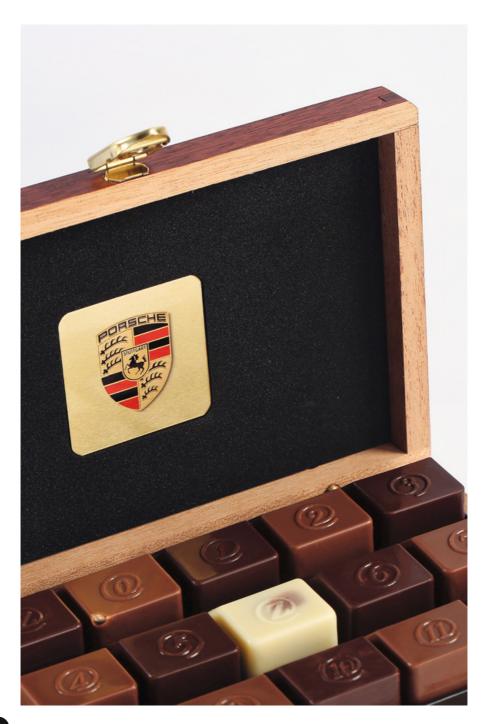

# THE MAHOGANY COLLECTION

A n ideal gift to acknowledge valued clients or "wow" a big account, this elegant collection of polished mahogany wooden boxes offers many enticing options for accentuating your corporate image. For example, customize this collection with a precision golden inlay of your logo atop of the box. A diamond-engraved brass plate can also be affixed to the inside of the lid, providing just the right real estate for exhibiting your company name, your client's name, a branding image or a featured product. Capitalize on the intrinsic cache of pure mahogany construction and luxurious French chocolate with a collection that's sure to leave a lasting impression.

Your corporate logo prominently inlayed on the top of the lid

Your corporate logo prominently displayed on the inside of the box

Your gift recipient's name laser-engraved on the brass plate

Your gift recipient's initials stamped on the wax seal sealing your gift<sup>1</sup>