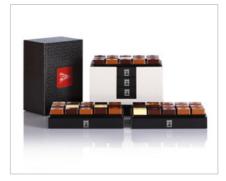

# THE MAHOGANY COLLECTION

A n ideal gift to acknowledge valued clients or "wow" a big account, this elegant collection of polished mahogany wooden boxes offers many enticing options for accentuating your corporate image. For example, customize this collection with a precision golden inlay of your logo atop of the box. A diamond-engraved brass plate can also be affixed to the inside of the lid, providing just the right real estate for exhibiting your company name, your client's name, a branding image or a featured product. Capitalize on the intrinsic cache of pure mahogany construction and luxurious French chocolate with a collection that's sure to leave a lasting impression.

# **PRODUCT COLLECTION**

**OPALE**4 pcs | 78 x 78 x 38 mm | 36 g net
From **EUR 41.99** to **EUR 53.99** 

**SAPPHIRE**15 pcs | 159 x 108 x 38 mm | 140 g net
From **EUR 64.39** to **EUR 82.79** 

**RUBY** 30 pcs | 159 x 108 x 64 mm | 280 g net From **EUR 90.99** to **EUR 116.99** 

**DIAMOND**45 pcs | 160 x 107 x 84 mm | 420 g net
From **EUR 117.59** to **EUR 156.19** 