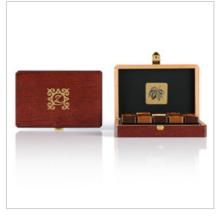

# THE MAHOGANY COLLECTION

A n ideal gift to acknowledge valued clients or "wow" a big account, this elegant collection of polished mahogany wooden boxes offers many enticing options for accentuating your corporate image. For example, customize this collection with a precision golden inlay of your logo atop of the box. A diamond-engraved brass plate can also be affixed to the inside of the lid, providing just the right real estate for exhibiting your company name, your client's name, a branding image or a featured product. Capitalize on the intrinsic cache of pure mahogany construction and luxurious French chocolate with a collection that's sure to leave a lasting impression.

#### **CUSTOMIZATION OPTIONS**

All customization options below are complimentary with no minimum volumes with our VIP Membership (page 6).

Your corporate logo on the greeting card

Your personal greeting card inside the front pocket of the cotton pouch

Your corporate logo prominently inlayed on the top of the lid

Your corporate logo prominently displayed on the inside of the box

Your gift recipient's name laser-engraved on the brass plate

Your gift recipient's initials stamped on the wax seal sealing your gift<sup>1</sup>