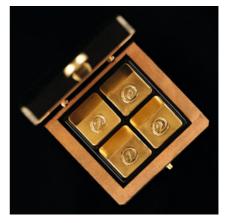

THE

OLLECTION

The exceptional products found in our Gold Collection are the perfect solution when an occasion calls for something truly extraordinary. In an unrivaled celebration of culinary luxury and epicurean excellence, this unusual collection features our finest recipes coated in pure 24-karat edible gold leaf and packaged in elegant dark mahogany boxes. At once intrinsically luxurious, dazzlingly beautiful, and unmistakably delicious, gifts from the Gold Collection are an outstanding way to reward key contributors, acknowledge valued supporters, and thank important clients.

#### THE GOLD COLLECTION

**ROMANTIC OPAL GOLD** 2 pcs | 79 x 78 x 38 mm | 18 g net From **EUR 62.99** to **80.99** 

**OPAL GOLD**4 pcs | 78 x 78 x 38 mm | 36 g net
From **EUR 90.99** to **EUR 116.99** 

**LARGE Z GOLD**1 pcs | 169 x 149 x 104 mm | 350 g net
From **EUR 195.99** to **EUR 251.99** 