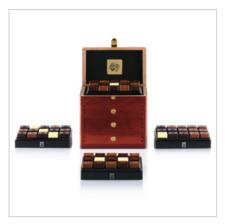

# THE MAHOGANY COLLECTION

A n ideal gift to acknowledge valued clients or "wow" a big account, this elegant collection of polished mahogany wooden boxes offers many enticing options for accentuating your corporate image. For example, customize this collection with a precision golden inlay of your logo atop of the box. A diamond-engraved brass plate can also be affixed to the inside of the lid, providing just the right real estate for exhibiting your company name, your client's name, a branding image or a featured product. Capitalize on the intrinsic cache of pure mahogany construction and luxurious French chocolate with a collection that's sure to leave a lasting impression.

# **PRODUCT COLLECTION**

**OPALE**4 pcs | 78 x 78 x 38 mm | 36 g net
From **EUR 41.99** to **EUR 53.99** 

**SAPPHIRE**15 pcs | 159 x 108 x 38 mm | 140 g net
From **EUR 64.39** to **EUR 82.79** 

**RUBY** 30 pcs | 159 x 108 x 64 mm | 280 g net From **EUR 90.99** to **EUR 116.99** 

**DIAMOND**45 pcs | 160 x 107 x 84 mm | 420 g net
From **EUR 117.59** to **EUR 156.19** 