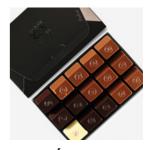

# THE ZBOX COLLECTION

Z Boxes are ideal for a wide array of occasions, from uncomparable convention mementos to consummate dinner favors. The distinctive black-and-white high-contrast mosaic pattern sheathing this collection communicates pure elegance - while simultaneously serving as the perfect backdrop to prominently frame your logo. You can even laser-engrave your company name, business motto or recipient's name on a distinctive black plate adorning the front of the box.

#### **CUSTOMIZATION OPTIONS**

All customization options below are complimentary with no minimum volumes with our VIP Membership (page 6).

Your corporate logo on the greeting card

Your personal greeting card inside the front pocket of the cotton pouch

Your corporate logo prominently displayed on the top of the lid

Your gift recipient's name laser-engraved

Your gift recipient's initials stamped on the wax seal sealing your gift<sup>1</sup>

<sup>1</sup> We will stamp your gift recipient's initials free of charge on the wax seal sealing your gift, bowever, the wrapping cost is from EUR 6-99 to EUR 8-99 depending on your current discount rate.