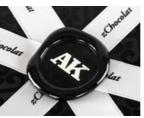

- Corporate logo displayed on the box lid
- Corporate logo printed on the greeting card
- Personalized greeting card message
- Recipient's initials stamped in wax seal securing the chocolates
- Recipient's name laser-engraved on front of box.

Your corporate logo prominently displayed on the top of the lid

Your gift recipient's name laser-engraved

Your gift recipient's initials stamped on the wax seal sealing your gift<sup>1</sup>

<sup>1</sup> We will stamp your gift recipient's initials free of charge on the wax seal sealing your gift, bowever, the wrapping cost is from EUR 6-99 to EUR 8-99 depending on your current discount rate.