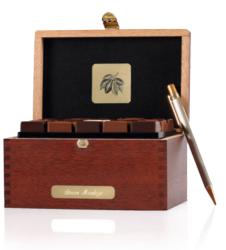

# THE MAHOGANY COLLECTION

A n ideal gift to acknowledge valued clients or "wow" a big account, this elegant collection of polished mahogany wooden boxes offers many enticing options for accentuating your corporate image. For example, customize this collection with a precision golden inlay of your logo atop of the box. A diamond-engraved brass plate can also be affixed to the inside of the lid, providing just the right real estate for exhibiting your company name, your client's name, a branding image or a featured product. Capitalize on the intrinsic cache of pure mahogany construction and luxurious French chocolate with a collection that's sure to leave a lasting impression.

Your corporate logo prominently inlayed on the top of the lid

Your corporate logo prominently displayed on the inside of the box

Your gift recipient's name laser-engraved on the brass plate

Your gift recipient's initials stamped on the wax seal sealing your gift<sup>1</sup>