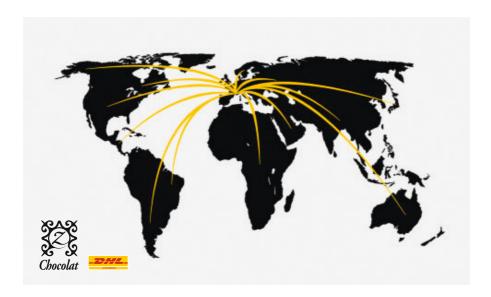

# **WORLDWIDE**EXPRESS DELIVERY

We ship Worldwide to 244 destinations via DHL Express.

Express shipping by DHL is a flat fee of EUR 18.00 worldwide for up to 5 gifts per delivery address. Beyond 5 items per delivery address, the shipping cost is EUR 5.00 per item. This cost includes the order preparation, summer packaging (if applicable), and DHL shipping fees. All our chocolates are shipped directly from France to your doorstep. If your order is received before noon GMT, your chocolates ship the same day. Insulated packaging and rapid shipping ensures that all gifts arrive in pristine condition regardless of the climate at the destination.

We offer worldwide express delivery to 244 destinations via DHL Express. Refrigerated shipping is included to guarantee freshness upon delivery.

We simplify the process of sending multiple gifts with our convenient, pre-formatted Excel Order Form.