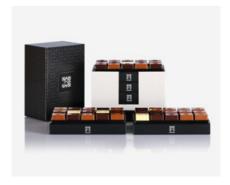

# THE ZBOX COLLECTION

Z Boxes are ideal for a wide array of occasions, from uncomparable convention mementos to consummate dinner favors. The distinctive black-and-white high-contrast mosaic pattern sheathing this collection communicates pure elegance - while simultaneously serving as the perfect backdrop to prominently frame your logo. You can even laser-engrave your company name, business motto or recipient's name on a distinctive black plate adorning the front of the box.

#### **CUSTOMIZATION OPTIONS**

All customization options below are complimentary with no minimum volumes with our VIP Membership (page 6).

Your corporate logo on the greeting card

Your personal greeting card inside the front pocket of the cotton pouch

Your corporate logo prominently displayed on the top of the lid

Your gift recipient's name laser-engraved

Your gift recipient's initials stamped on the wax seal sealing your gift<sup>1</sup>

<sup>1</sup> We will stamp your gift recipient's initials free of charge on the wax seal sealing your gift, bowever, the wrapping cost is from EUR 6-99 to EUR 8-99 depending on your current discount rate.