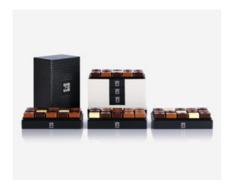

# THE ZBOX COLLECTION

Z Boxes are ideal for a wide array of occasions, from uncomparable convention mementos to consummate dinner favors. The distinctive black-and-white high-contrast mosaic pattern sheathing this collection communicates pure elegance - while simultaneously serving as the perfect backdrop to prominently frame your logo. You can even laser-engrave your company name, business motto or recipient's name on a distinctive black plate adorning the front of the box.

#### **CUSTOMIZATION OPTIONS**

All customization options below are complimentary with no minimum volumes with our VIP Membership (page 6).

Your corporate logo on the greeting card

Your personal greeting card inside the front pocket of the cotton pouch

Your corporate logo prominently displayed on the top of the lid

Your gift recipient's name laser-engraved

Your gift recipient's initials stamped on the wax seal sealing your gift<sup>1</sup>

<sup>1</sup> We will stamp your gift recipient's initials free of charge on the wax seal sealing your gift, bowever, the wrapping cost is from EUR 6-99 to EUR 8-99 depending on your current discount rate.