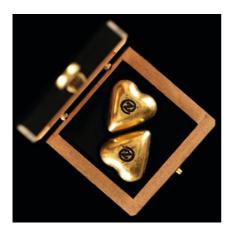

THE

OLLECTION

The exceptional products found in our Gold Collection are the perfect solution when an occasion calls for something truly extraordinary. In an unrivaled celebration of culinary luxury and epicurean excellence, this unusual collection features our finest recipes coated in pure 24-karat edible gold leaf and packaged in elegant dark mahogany boxes. At once intrinsically luxurious, dazzlingly beautiful, and unmistakably delicious, gifts from the Gold Collection are an outstanding way to reward key contributors, acknowledge valued supporters, and thank important clients.

## THE GOLD COLLECTION

**MY HEART GOLD** 1 pcs | 169 x 149 x 104 mm | 235 g net From **EUR 279.99** to **EUR 359.99** 

**SAPPHIRE GOLD** 15 pcs | 159 x 108 x 38 mm | 140 g net From **EUR 279.99** to **EUR 359.99** 