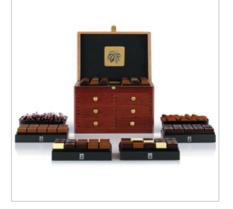

# THE MAHOGANY COLLECTION

A n ideal gift to acknowledge valued clients or "wow" a big account, this elegant collection of polished mahogany wooden boxes offers many enticing options for accentuating your corporate image. For example, customize this collection with a precision golden inlay of your logo atop of the box. A diamond-engraved brass plate can also be affixed to the inside of the lid, providing just the right real estate for exhibiting your company name, your client's name, a branding image or a featured product. Capitalize on the intrinsic cache of pure mahogany construction and luxurious French chocolate with a collection that's sure to leave a lasting impression.

#### THE MAHOGANY COLLECTION

**ADONIS** 

60 pcs | 95 x 160 x 170 mm | 560 g net From **EUR 160.99** to **EUR 206.99** 

JADE 6

90 pcs | 169 x 149 x 104 mm | 840 g net From **EUR 177.09** to **EUR 227.69** 

**LARGE Z TRIO** 

3 pcs | 318 x 149 x 104 mm | 975 g net From **EUR 209.99** to **EUR 269.99** 

**AMBROSIA** 

168 pcs | 150 x 205 x 170 mm | 1082 g net From **EUR 305.89** to **EUR 393.29** 