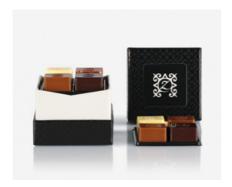

# THE ZBOX COLLECTION

Z Boxes are ideal for a wide array of occasions, from uncomparable convention mementos to consummate dinner favors. The distinctive black-and-white high-contrast mosaic pattern sheathing this collection communicates pure elegance - while simultaneously serving as the perfect backdrop to prominently frame your logo. You can even laser-engrave your company name, business motto or recipient's name on a distinctive black plate adorning the front of the box.

## **PRODUCT COLLECTION**

**ZBOX 8** 8 pcs | 68 x 68 x 51 mm | 72 g net From **EUR 23.09** to **EUR 29.69** 

**ZBOX 15** 15 pcs | 147 x 95 x 58 mm | 140 g net From **EUR 32.19** to **EUR 41.39** 

**ZBOX 30** 30 pcs | 147 x 95 x 58 mm | 280 g net From **EUR 53.19** to **EUR 68.39** 