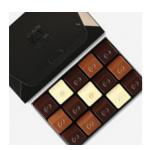

# THE ZBOX COLLECTION

Z Boxes are ideal for a wide array of occasions, from uncomparable convention mementos to consummate dinner favors. The distinctive black-and-white high-contrast mosaic pattern sheathing this collection communicates pure elegance - while simultaneously serving as the perfect backdrop to prominently frame your logo. You can even laser-engrave your company name, business motto or recipient's name on a distinctive black plate adorning the front of the box.

#### **CUSTOMIZATION OPTIONS**

All customization options below are complimentary with no minimum volumes with our VIP Membership (page 6).

Your corporate logo on the greeting card

Your personal greeting card inside the front pocket of the cotton pouch

Your corporate logo prominently displayed on the top of the lid

Your gift recipient's name laser-engraved

Your gift recipient's initials stamped on the wax seal sealing your gift<sup>1</sup>

<sup>1</sup> We will stamp your gift recipient's initials free of charge on the wax seal sealing your gift, bowever, the wrapping cost is from EUR 6-99 to EUR 8-99 depending on your current discount rate.