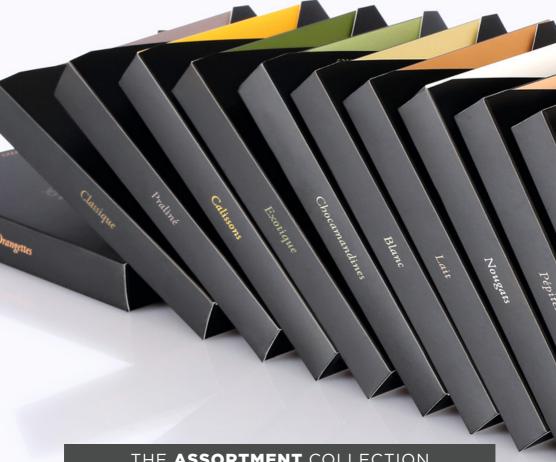

# THE **ASSORTMENT** COLLECTION

ur Assortment Collection is a cost-effective, yet sophisticated, way of sharing fine French chocolate. While less formal than our other collections, each assortment features the same incredible artisanal chocolates that have made zChocolat famous, making them the perfect solution for large events, everyday celebrations, or limited budgets. They are also ideally sized for refilling previously purchased gift boxes. Available in a wide variety of flavors, and featuring streamlined packaging with a strikingly modern flair, zChocolat assortments are an unfailingly appreciated addition to any corporate occasion.

# THE **ASSORTMENT** COLLECTION

Prices vary based on your current volume discount with your VIP Membership (page 6).

**TRADITIONAL**15 pcs | 138 x 88 x 20 mm | 140 g net
From **EUR 25.89**to **EUR 33.29** 

**EXOTIC**15 pcs | 138 x 88 x 20 mm | 140 g net
From **EUR 25.89**to **EUR 33.29** 

**PRALINÉ**15 pcs | 138 x 88 x 20 mm | 140 g net
From **EUR 25.89**to **EUR 33.29** 

**Z CHOCOLATE ONLY** 15 pcs | 138 x 88 x 20 mm | 140 g net From **EUR 25.89** to **EUR 33.29** 

**DARK CHOCOLATE**15 pcs | 138 x 88 x 20 mm | 140 g net
From **EUR 25.89**to **EUR 33.29** 

**WHITE Z CHOCOLATE**15 pcs | 138 x 88 x 20 mm | 140 g net
From **EUR 25.89**to **EUR 33.29** 

**MILK CHOCOLATE** 15 pcs | 138 x 88 x 20 mm | 140 g net From **EUR 25.89** to **EUR 33.29** 

**NOISETTINES** 35 pcs | 138 x 88 x 20 mm | 110 g net From **EUR 20.99** to **EUR 26.99** 

**PEPITES**15 pcs | 138 x 88 x 20 mm | 130 g net
From **EUR 20.99**to **EUR 26.99** 

**CHOCAMANDINES** 56 pcs | 138 x 88 x 20 mm | 120 g net From **EUR 20.99** to **EUR 26.99** 

**ORANGETTES**22 pcs | 138 x 88 x 20 mm | 122 g net
From **EUR 20.99**to **EUR 26.99** 

**CALISSONS D'AIX** 15 pcs | 138 x 88 x 20 mm | 82 g net From **EUR 16.79** to **EUR 21.59** 

**NOUGATS** 15 pcs | 138 x 88 x 20 mm | 125 g net From **EUR 16.79** to **EUR 21.59** 

**PÂTES DE FRUITS**15 pcs | 138 x 88 x 20 mm | 160 g net
From **EUR 16.79**to **EUR 21.59** 

**RAINBOW** 346 pcs | 316 x 392 x 260 mm | 2054 g net From **EUR 289.79** to **EUR 372.59** 